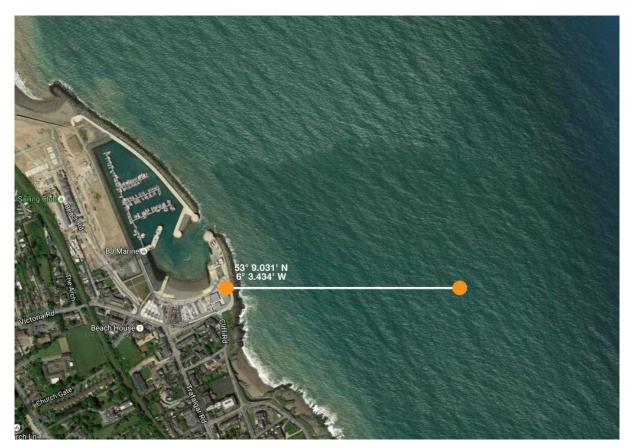

#### FINISH LINE

The finish line at Greystones shall be between the yellow buoy south of the harbour entrance at: 53 09.030N 06 03.434W and the yardarm at the new clubhouse - 53 09.031N 06 03.796W See Photograph below. <u>Boats will cross the line in the direction from the last mark rounded.</u>